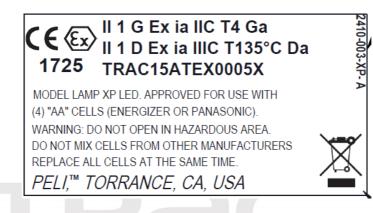

## 17 "Special Conditions of Safe Use" for Ex Equipment, if any:

Special conditions of safe use are marked as warnings on the product.

The following warnings are marked on the equipment:

## WARNING -

Do not open in hazardous area

Do not mix cells from other manufacturers

Replace all cells at the same time

Stealthlite 2410 MSA XP LED Zone 0

**Details of markings** 

Marking plate for Stealthlite 2410 Zone 0 and Little Ed 3610 LED Zone 0 (Right angle variant)

Marking plate for MSA Lamp XP LED by Peli