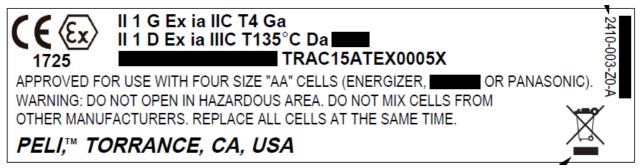

#### $\langle \widehat{\varepsilon}_x \rangle$ II 1 G Ex ia IIC T4 Ga

#### 😥 II 1 D Ex ia IIIC T135°C Da

This certificate and its schedules may only be reproduced in its entirety and without change. This certificate is issued in accordance with the TRaC Ex Certification Scheme.

## 14 TRAC15ATEX0005X (incorporating variation V1)

The following battery types are permitted:

A list of controlled Manufacturer's Documents is given in Appendix A to this schedule.

## WARNING -

Do not open in hazardous area

Do not mix cells from other manufacturers

Replace all cells at the same time

Stealthlite 2410 MSA XP LED Zone 0

**Details of markings** 

Marking plate for Stealthlite 2410 Zone 0 and Little Ed 3610 LED Zone 0 (Right angle variant)

Marking plate for MSA Lamp XP LED by Peli