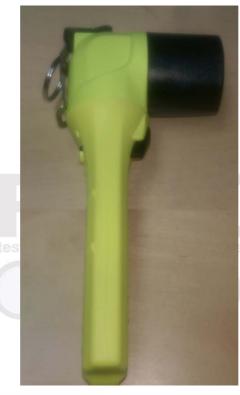

The Stealthlite 2410 Zone 0 can be alternatively labelled as "MSA by Peli LED".

The Little Ed 3610 is a right angle version of the 2410.

Model MSA Lamp XP LED by Peli, is fluorescent yellow, with a photo luminescent switch and helmet mounting point.

Stealthlite 2410 MSA XP LED Zone 0

**Details of markings** 

Marking plate for Stealthlite 2410 Zone 0 and Little Ed 3610 LED Zone 0 (Right angle variant)

Marking plate for MSA Lamp XP LED by Peli