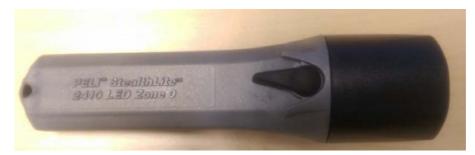

## 15 General description of equipment or protective system included within the scope of this certificate

The equipment is a LED flashlight type Stealthlite 2410 Zone 0 fitted with four 1.5V AA alkaline cells powering a circuit board and a LED light source inside a plastic enclosure.

Stealthlite 2410 Zone 0

Little Ed 3610 LED Zone 0 (Right angle variant)

|   | Date received: 21/05/2015 15:16:20 |  |
|---|------------------------------------|--|
| 1 |                                    |  |
|   | MSA by DELF                        |  |
|   |                                    |  |